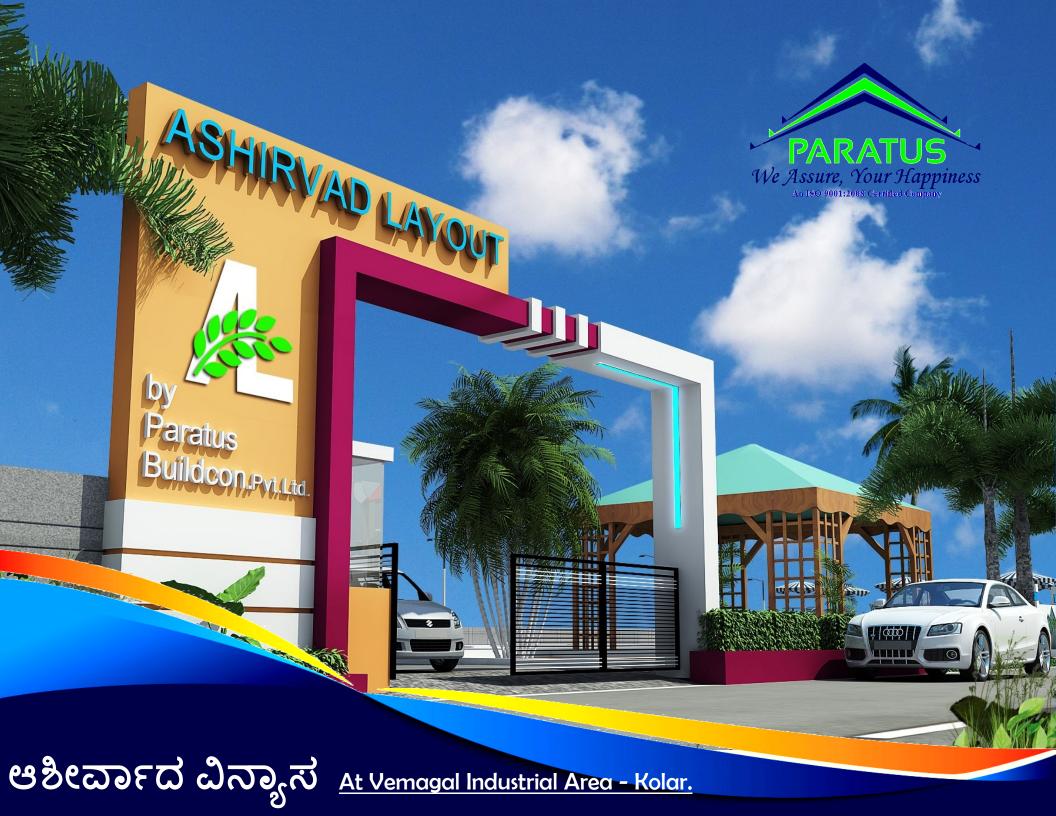

## Ashirvad Layout At Vemagal Industrial Area - Kolar.

Ashirvad - Residential layout spread over 3.89 Acres of land is an exclusive parcel of land creates an opportunity to a few to make their dreams come true. Strategically located off State Highway-96 connecting Kolar-Chikkaballapur is a neat piece of land with exclusive plots with different measurements of plots to suit your budget with premium commercial plots along with VASTU oriented residential plots with a peaceful park area surrounded with lush greenery and a scenic view of a pound which makes this place your next destination to park your investment.

Ashirvad is situated on a 40Feet Main Road leading to different town & villages which makes it an ideal place for investment. Provided with clear title documents & amenities governed by the authorities is the base for your funds to capitalize into asset. Our residential layout is converted to Non Agricultural-Residential Purpose by the Deputy Commissioner of Kolar (DC Converted) and is approved by the Directorate of Town and Country Planning Authority of Kolar (DTCPA) with proper regulated E-Khata's to every Individual plot also known as E-Swathu soon to be Town Municipal Khatas.