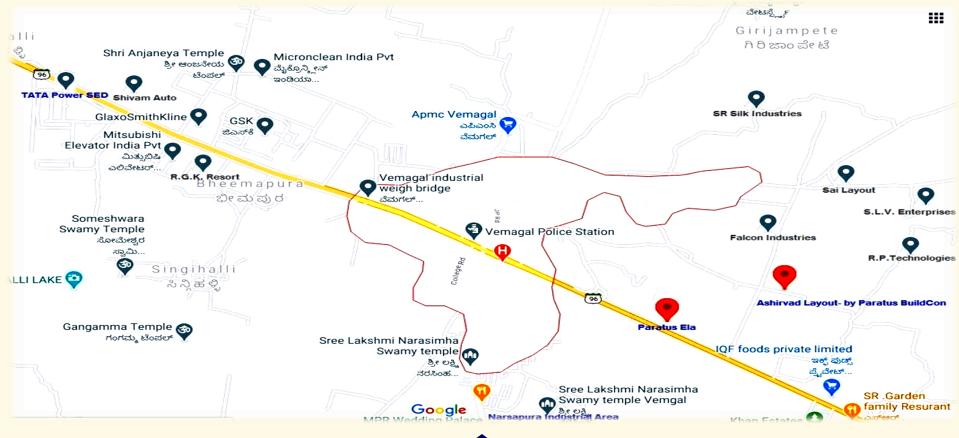

Vemagal Town and its industrial area are situated on Kolar-Chikhaballapur road, is one such location which has speared a mark and contributed abundantly in the growth of Kolar district. Vemagal Town is already a home to many with a value added advantage of pawing way for an industrial area which has emerged a drastic growth in the locality by grabbing the attention of investors in the locality. Vemagal Industrial Area is developed by KIADB (Karnataka Industrial Area Development Board) is base to some renowned industrial and multinational companies with a floating employment crowd of more than 2000 employees every working day. To name a few reputed and well-known Industries in the locality GSK Pharma (Glaxo Smith Kline), Mitsubhi Elevators India Pvt Ltd, TATA Power SED, Shivam Auto Tech & many more.

## **Location Map**