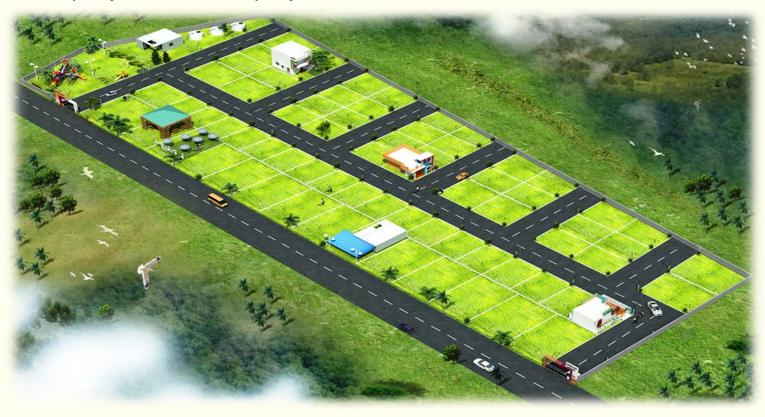

Amenities at Ashirvad

Street Lights

Trees

Grounds

Concrete Roads

STP

Entry & Exit

Entrance Gate Underground Drainage System

Security Room

JOGGING TRACK

- ◆ K.R.Puram Bangalore City 45Kms.
  - BIAL (Airport) 40Kms.
  - Kolar City- 11Kms.
- Vemagal Town 700 Mtrs | Vemagal Industrial Area 1.3Kms.
- Narasapura Town—6.5Kms | Narasapura Industrial Area-7Kms.
- Hoskote Town—18Kms.
- Schools |Colleges | Hospitals | Hotels | Bank | AT M | Police Station | Panchayat Office | Markets | party halls are all within the radius of 3Kms.