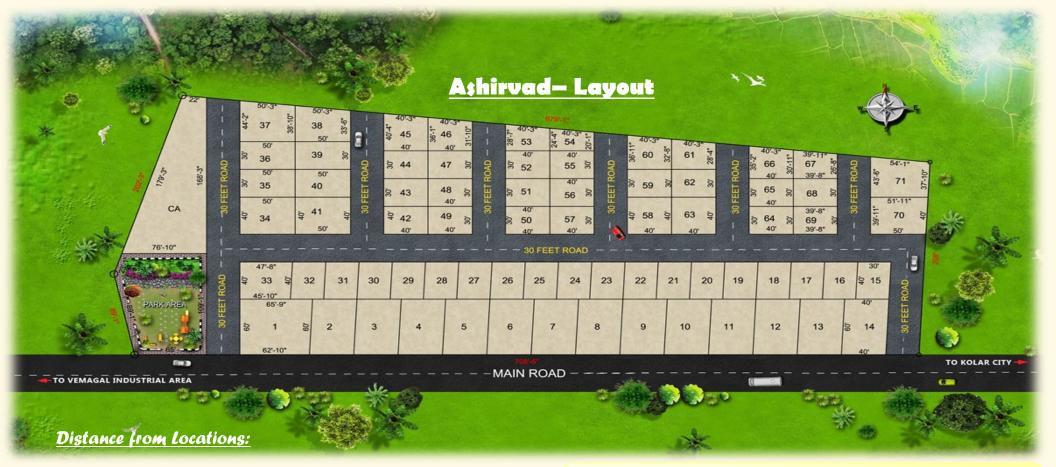

## Ashirvad Layout At Vemagal Industrial Area - Kolar.

Ashirvad - Residential layout spread over 3.89 Acres of land is an exclusive parcel of land creates an opportunity to a few to make their dreams come true. Strategically located off State Highway-96 connecting Kolar-Chikkaballapur is a neat piece of land with exclusive plots with different measurements of plots to suit your budget with premium commercial plots along with VASTU oriented residential plots with a peaceful park area surrounded with lush greenery and a scenic view of a pound which makes this place your next destination to park your investment.

Amenities at Ashirvad

Street Lights

Trees

Grounds

Concrete Roads

STP

Entry & Exit

Entrance Gate Underground Drainage System

Security Room

JOGGING TRACK

- ◆ K.R.Puram Bangalore City 45Kms.
  - BIAL (Airport) 40Kms.
  - Kolar City- 11Kms.
- Vemagal Town 700 Mtrs | Vemagal Industrial Area 1.3Kms.
- Narasapura Town—6.5Kms | Narasapura Industrial Area-7Kms.
- Hoskote Town—18Kms.
- Schools |Colleges | Hospitals | Hotels | Bank | AT M | Police Station | Panchayat Office | Markets | party halls are all within the radius of 3Kms.